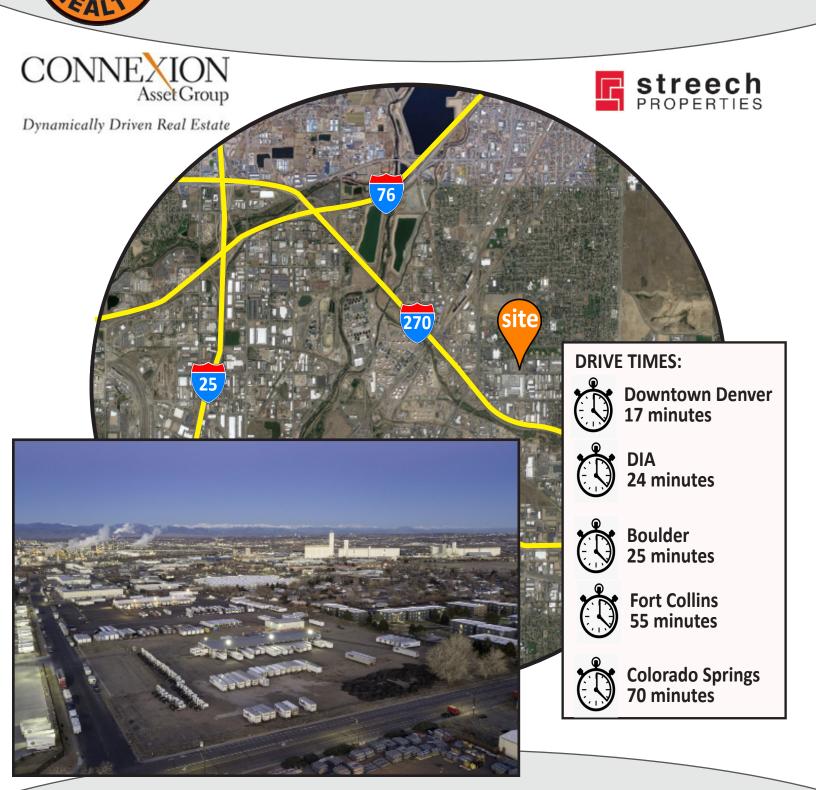

- 43 door cross dock warehouse including drive-in door
- Block heaters in yard
- Lighting throughout yard area
- Great access to I-70 & I-270
- Zoned I-1
- Extra trailer parking
- Oil / water separator
- 60' wide dock
- Fenced and improved lot