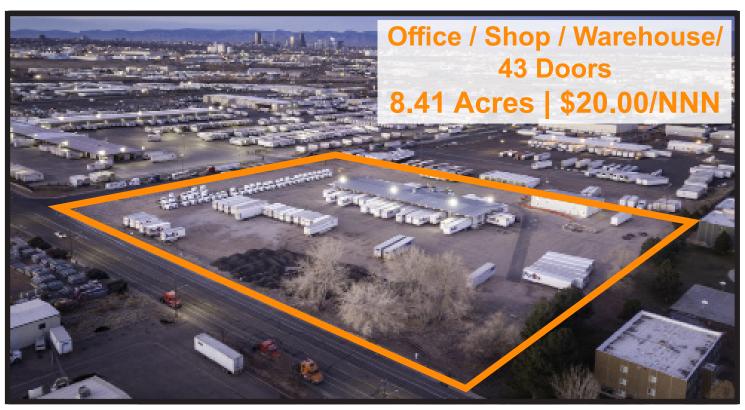

#### **PROPERTY FEATURES:**

| Total Project Size:      | 21,646         |
|--------------------------|----------------|
| Terminal SF:             | 13,831         |
| Office SF:               | 2,939          |
| Maintenance Building SF: | 4,876          |
| Site Size:               | 8.41 Acres     |
| Zoning:                  | I-1            |
| Dock Doors:              | 43             |
| Drive-In:                | 1              |
| Clearance:               | 14'-15'        |
| Expenses:                | \$5.24/SF      |
| Lease Rate:              | \$20.00/SF NNN |

- 43 door cross dock warehouse including drive-in door
- Block heaters in yard
- Lighting throughout yard area
- Great access to I-70 & I-270
- Zoned I-1
- Extra trailer parking
- Oil / water separator
- 60' wide dock
- Fenced and improved lot