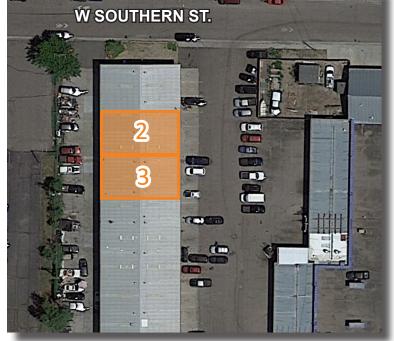

## 100 W Southern St. Brighton, CO 80601

### **PROPERTY FEATURES:**

| Available SF:    | 1,500 - 3,000 SF |
|------------------|------------------|
| Drive-In Door:   | 2 - 12', 2 - 14' |
| Drive-Thru Door: | 1                |
| Clear Height:    | 16'              |
| Year Built:      | 1984             |
| Zoning:          | I-1              |
| Expenses:        | Gas & Electric   |
| LEASE RATE:      | \$12/SF NNN      |