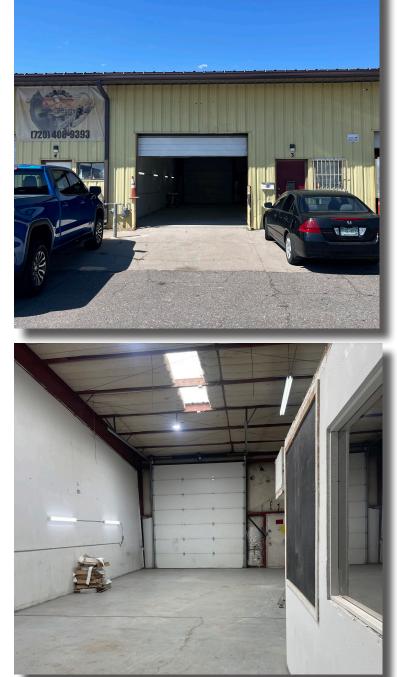

### **PROPERTY FEATURES:**

| Available SF:    | 1,500 - 3,000 SF |
|------------------|------------------|
| Drive-In Door:   | 2 - 12', 2 - 14' |
| Drive-Thru Door: | 1                |
| Clear Height:    | 16'              |
| Year Built:      | 1984             |
| Zoning:          | I-1              |
| Expenses:        | Gas & Electric   |
| LEASE RATE:      | \$12/SF NNN      |