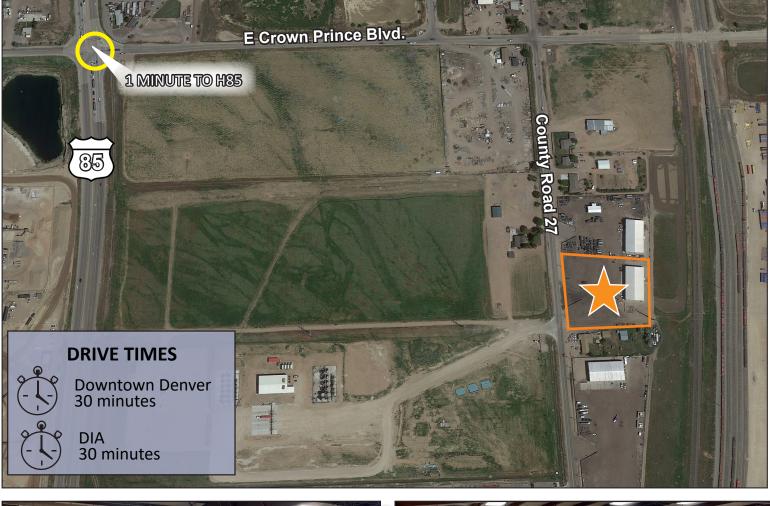

### **PROPERTY FEATURES:**

| Warehouse:                                                                                                              | 10,000 SF       |
|-------------------------------------------------------------------------------------------------------------------------|-----------------|
| Office:                                                                                                                 | 2,000 SF        |
| Site Size:                                                                                                              | 2.7 AC          |
| Clear Height:                                                                                                           | 18'-20'         |
| Zoned:                                                                                                                  | Outside storage |
| Year Built:                                                                                                             | 2005            |
| LEASE RATE:                                                                                                             | \$22,000/MO NNN |
| NNN:                                                                                                                    | \$3.74/SF       |
|                                                                                                                         |                 |
| <ul><li>- 2,000 SF mezzanine space (not included in SF)</li><li>- Fenced and lit yard</li><li>- Heavy powered</li></ul> |                 |