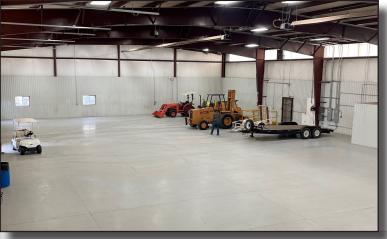

### **PROPERTY FEATURES:**

| Warehouse:                                                                                                              | 10,000 SF       |
|-------------------------------------------------------------------------------------------------------------------------|-----------------|
| Office:                                                                                                                 | 2,000 SF        |
| Site Size:                                                                                                              | 2.7 AC          |
| Clear Height:                                                                                                           | 18'-20'         |
| Zoned:                                                                                                                  | Outside storage |
| Year Built:                                                                                                             | 2005            |
| LEASE RATE:                                                                                                             | \$22,000/MO NNN |
| NNN:                                                                                                                    | \$3.74/SF       |
|                                                                                                                         |                 |
| <ul><li>- 2,000 SF mezzanine space (not included in SF)</li><li>- Fenced and lit yard</li><li>- Heavy powered</li></ul> |                 |