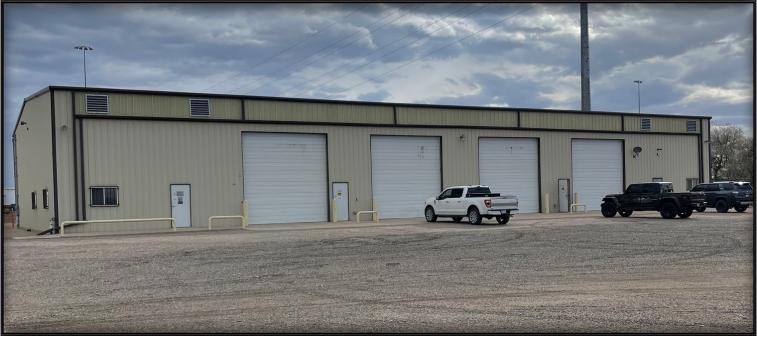

### 12,000 SF SHOP W/ YARD **FOR LEASE**

## **1760 County Road 27, Unit B** Brighton, CO 80603

### **PROPERTY FEATURES:**

| Warehouse:                                                                                                              | 10,000 SF       |
|-------------------------------------------------------------------------------------------------------------------------|-----------------|
| Office:                                                                                                                 | 2,000 SF        |
| Site Size:                                                                                                              | 2.7 AC          |
| Clear Height:                                                                                                           | 18'-20'         |
| Zoned:                                                                                                                  | Outside storage |
| Year Built:                                                                                                             | 2005            |
| LEASE RATE:                                                                                                             | \$22,000/MO NNN |
| NNN:                                                                                                                    | \$3.74/SF       |
|                                                                                                                         |                 |
| <ul><li>- 2,000 SF mezzanine space (not included in SF)</li><li>- Fenced and lit yard</li><li>- Heavy powered</li></ul> |                 |