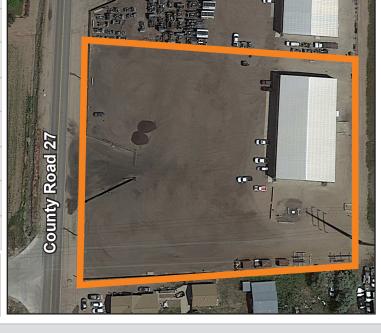

### **PROPERTY FEATURES:**

| Warehouse:                                                                                                              | 10,000 SF       |
|-------------------------------------------------------------------------------------------------------------------------|-----------------|
| Office:                                                                                                                 | 2,000 SF        |
| Site Size:                                                                                                              | 2.7 AC          |
| Clear Height:                                                                                                           | 18'-20'         |
| Zoned:                                                                                                                  | Outside storage |
| Year Built:                                                                                                             | 2005            |
| LEASE RATE:                                                                                                             | \$22,000/MO NNN |
| NNN:                                                                                                                    | \$3.74/SF       |
|                                                                                                                         |                 |
| <ul><li>- 2,000 SF mezzanine space (not included in SF)</li><li>- Fenced and lit yard</li><li>- Heavy powered</li></ul> |                 |