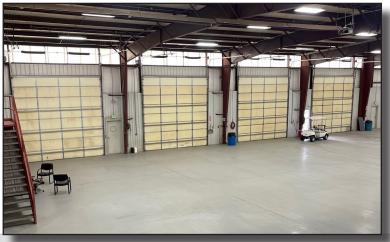

### **PROPERTY FEATURES:**

| Warehouse:                                                                                                              | 10,000 SF       |
|-------------------------------------------------------------------------------------------------------------------------|-----------------|
| Office:                                                                                                                 | 2,000 SF        |
| Site Size:                                                                                                              | 2.7 AC          |
| Clear Height:                                                                                                           | 18'-20'         |
| Zoned:                                                                                                                  | Outside storage |
| Year Built:                                                                                                             | 2005            |
| LEASE RATE:                                                                                                             | \$22,000/MO NNN |
| NNN:                                                                                                                    | \$3.74/SF       |
|                                                                                                                         |                 |
| <ul><li>- 2,000 SF mezzanine space (not included in SF)</li><li>- Fenced and lit yard</li><li>- Heavy powered</li></ul> |                 |