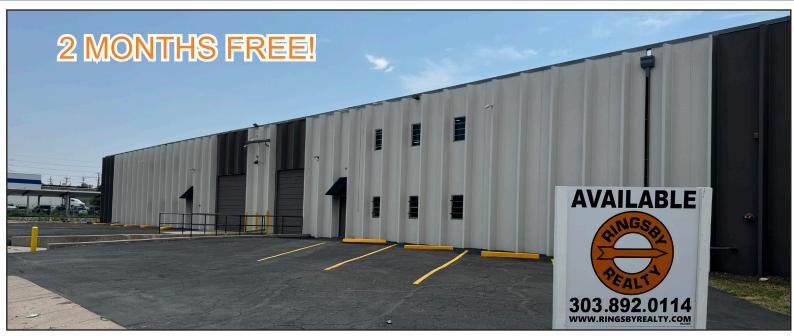

## **WAREHOUSE SPACE FOR LEASE**

1820 - 1840 W. 12TH PL. DENVER, CO

#### **PROPERTY FEATURES:**

**Building Size:** 16,000 SF

1,300 SF Office SF:

26,877 SF Lot Size:

Sprinklered: Yes

Zoning: I-B

Loading: 1 dock-high door

2 - 12'x12' drive-ins

Clear Height: 16'

Standard Power:

\$4.06/SF **Expenses:** 

**LEASE RATE:** \$8.95/SF NNN

**Immediately AVAILABLE:** 

### **FEATURES:**

- New exterior LED lighting New interior LED lights
- New exterior paint
- New awnings & offices
- Great access to all highways
- Core central location

© 2024 Ringsby Realty Corp. All rights reserved. This information has been obtained from sources believed reliable, but has not been verified for accuracy or completeness. You should conduct a careful, independent investigation of the property and verify all information. Any reliance on this information is solely at your own risk. Ringsby Realty Corp. and the Ringsby Realty Corp. logo are service marks of Ringsby Realty Corp. All other marks displayed on this document are the property of their respective owners, and the use of such logos does not imply any affiliation with or endorsement of Ringsby Realty Corp. Photos herein are the property of their respective owners. Use of these images without the express written consent of the owner is prohibited.