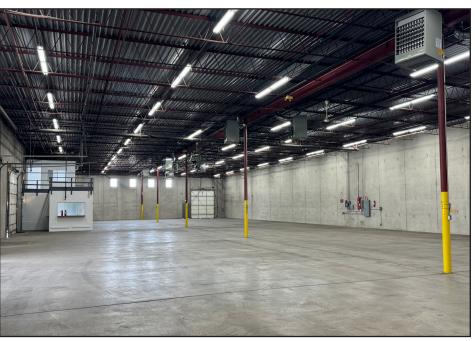

#### **PROPERTY FEATURES:**

**Building Size:** 16,000 SF

1,300 SF Office SF:

26,877 SF Lot Size:

Sprinklered: Yes

Zoning: I-B

Loading: 1 dock-high door

2 - 12'x12' drive-ins

Clear Height: 16'

Standard Power:

\$4.06/SF **Expenses:** 

**LEASE RATE:** \$8.95/SF NNN

**Immediately AVAILABLE:** 

### **FEATURES:**

- New exterior LED lighting New interior LED lights
- New exterior paint
- New awnings & offices
- Great access to all highways
- Core central location

© 2024 Ringsby Realty Corp. All rights reserved. This information has been obtained from sources believed reliable, but has not been verified for accuracy or completeness. You should conduct a careful, independent investigation of the property and verify all information. Any reliance on this information is solely at your own risk. Ringsby Realty Corp. and the Ringsby Realty Corp. logo are service marks of Ringsby Realty Corp. All other marks displayed on this document are the property of their respective owners, and the use of such logos does not imply any affiliation with or endorsement of Ringsby Realty Corp. Photos herein are the property of their respective owners. Use of these images without the express written consent of the owner is prohibited.