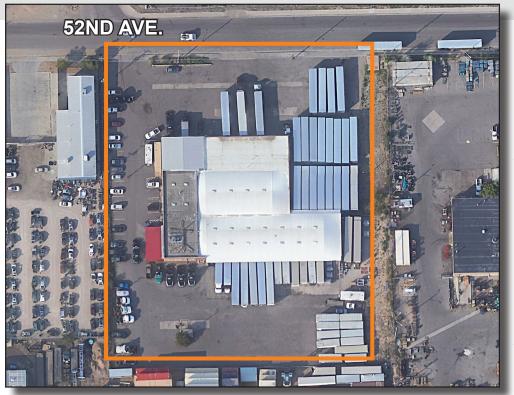

# WAREHOUSE FOR LEASE OR FOR SALE

3680 E. 52nd Ave. Denver, CO 80216

#### PROPERTY FEATURES:

**Building Size:** 25,552 SF Office: 4,000 SF Shop: 2 Bay **Site Size:** +/- 2.8 AC **Clear Height:** 12'-18' 2 (16'x18') **Drive-ins:** 22 and 1 ramp Docks: Zoned: I-A Lease Rate: \$27,500/MO

\$4,250,000

- Great access to I-70, I-270, and Colorado Blvd.
- 2 bay truck shop 16'x18' doors
- Lockers & showers

Sale Price:

Directly across the street from 4.08 AC
yard property, that is also on the market
5200 Monroe St.