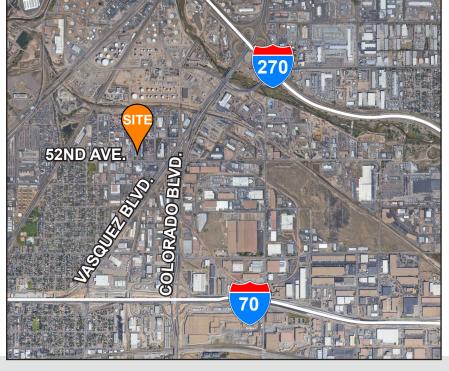

\$4,250,000

- Great access to I-70, I-270, and Colorado Blvd.
- 2 bay truck shop 16'x18' doors
- Lockers & showers

Sale Price:

Directly across the street from 4.08 AC
yard property, that is also on the market
5200 Monroe St.