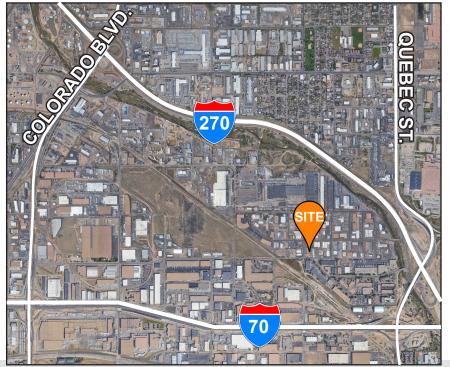

# INDUSTRIAL YARD / "IOS" FOR LEASE

6675 E 48th Ave. Commerce City, CO 80022

## **PROPERTY FEATURES:**

Site Size: 1.95 AC

Zoned: I-1S

Fenced: Yes

**Secured:** Yes

Lease Rate: \$11,000 NNN/MO

**Sale Price**: \$2,000,000

- Great access to I-70, I-270 and Colorado Blvd.
- Zoned for outside storage
- Fenced and secured yard