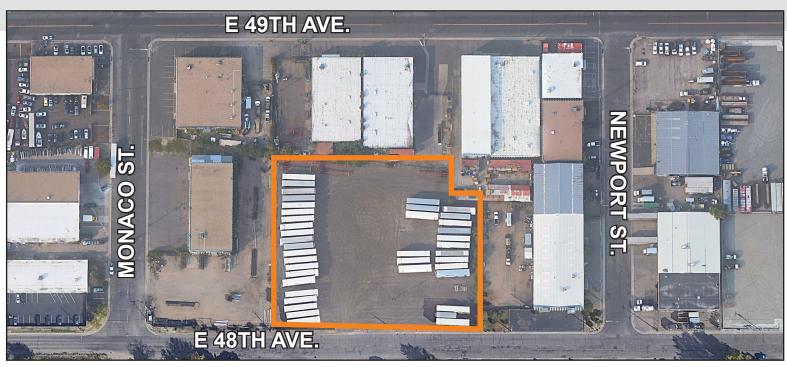

# INDUSTRIAL YARD / "IOS" FOR LEASE

6675 E 48th Ave. Commerce City, CO 80022

## **PROPERTY FEATURES:**

Site Size: 1.95 AC

Zoned: I-1S

Fenced: Yes

**Secured:** Yes

Lease Rate: \$11,000 NNN/MO

**Sale Price**: \$2,000,000

- Great access to I-70, I-270 and Colorado Blvd.
- Zoned for outside storage
- Fenced and secured yard