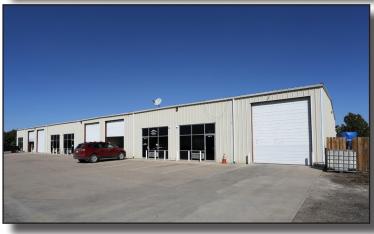

# SMALL-BAY INDUSTRIAL WAREHOUSE UNITS FOR LEASE

812 Baseline Place Brighton, CO 80603

#### **PROPERTY FEATURES:**

**Available SF:** 3,000 - 6,000

Clear Height: 16'

**Loading:** 14' drive-in door

Year Built: 2000

Zoning: I-1

LEASE RATE: CONTACT BROKER

**Expenses:** Est. \$1,285/mo + utilities

- LED LIGHTS

- UPDATED OFFICE

- OUTDOOR STORAGE AVAILABLE

© 2024 Ringsby Realty Corp. All rights reserved. This information has been obtained from sources believed reliable, but has not been verified for accuracy or completeness. You should conduct a careful, independent investigation of the property and verify all information. Any reliance on this information is solely at your own risk. Ringsby Realty Corp. and the Ringsby Realty Corp. logo are service marks of Ringsby Realty Corp.All other marks displayed on this document are the property of their respective owners, and the use of such logos does not imply any affiliation with or endorsement of Ringsby Realty Corp. Photos herein are the property of their respective owners. Use of these images without the express written consent of the owner is prohibited.