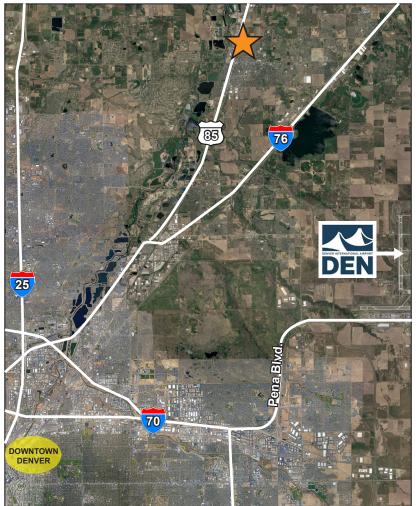

#### **DRIVE TIMES**

**HWY 85** 4 MINUTES

I-76 11 MINUTES

DIA 30 MINUTES

DOWNTOWN 30 MINUTES