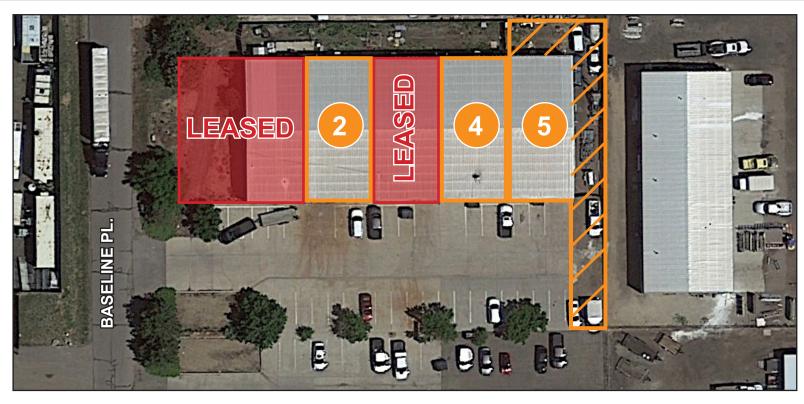

# SMALL-BAY INDUSTRIAL WAREHOUSE UNITS FOR LEASE

812 Baseline Place Brighton, CO 80603

#### **PROPERTY FEATURES:**

**Available SF:** 3,000 - 6,000

Clear Height: 16'

**Loading:** 14' drive-in door

Year Built: 2000

Zoning: I-1

LEASE RATE: CONTACT BROKER

**Expenses:** Est. \$1,285/mo + utilities

- LED LIGHTS

- UPDATED OFFICE

- OUTDOOR STORAGE AVAILABLE

© 2024 Ringsby Realty Corp. All rights reserved. This information has been obtained from sources believed reliable, but has not been verified for accuracy or completeness. You should conduct a careful, independent investigation of the property and verify all information. Any reliance on this information is solely at your own risk. Ringsby Realty Corp. and the Ringsby Realty Corp. logo are service marks of Ringsby Realty Corp.All other marks displayed on this document are the property of their respective owners, and the use of such logos does not imply any affiliation with or endorsement of Ringsby Realty Corp. Photos herein are the property of their respective owners. Use of these images without the express written consent of the owner is prohibited.