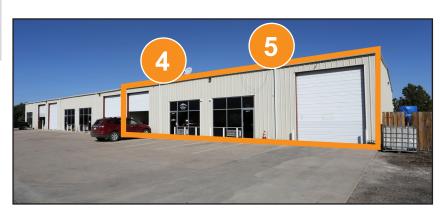

#### **PROPERTY FEATURES:**

**Available SF:** 3,000 - 6,000

Clear Height: 16'

**Loading:** 14' drive-in door

Year Built: 2000

Zoning: I-1

LEASE RATE: CONTACT BROKER

**Expenses:** Est. \$1,285/mo + utilities