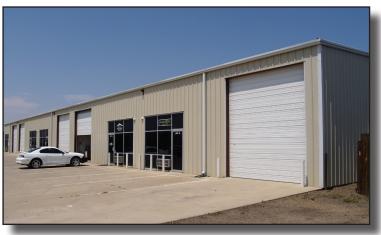

# SMALL-BAY INDUSTRIAL WAREHOUSE UNITS FOR LEASE

812 Baseline Place Brighton, CO 80603

#### **PROPERTY FEATURES:**

**Available SF:** 3,000 - 6,000

Clear Height: 16'

**Loading:** 14' drive-in door

Year Built: 2000

Zoning: I-1

LEASE RATE: CONTACT BROKER

**Expenses:** Est. \$1,285/mo + utilities

- LED LIGHTS

- UPDATED OFFICE

- OUTDOOR STORAGE AVAILABLE

© 2024 Ringsby Realty Corp. All rights reserved. This information has been obtained from sources believed reliable, but has not been verified for accuracy or completeness. You should conduct a careful, independent investigation of the property and verify all information. Any reliance on this information is solely at your own risk. Ringsby Realty Corp. and the Ringsby Realty Corp. logo are service marks of Ringsby Realty Corp.All other marks displayed on this document are the property of their respective owners, and the use of such logos does not imply any affiliation with or endorsement of Ringsby Realty Corp. Photos herein are the property of their respective owners. Use of these images without the express written consent of the owner is prohibited.