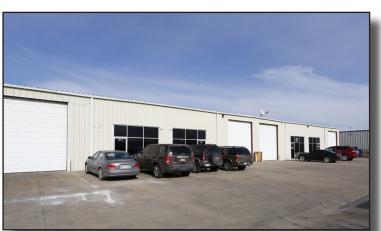

# SMALL-BAY INDUSTRIAL WAREHOUSE UNITS FOR LEASE

812 Baseline Place Brighton, CO 80603

#### **PROPERTY FEATURES:**

**Available SF:** 3,000 - 6,000

Clear Height: 16'

**Loading:** 14' drive-in door

Year Built: 2000

Zoning: I-1

LEASE RATE: CONTACT BROKER

**Expenses:** Est. \$1,285/mo + utilities

- LED LIGHTS

- UPDATED OFFICE

- OUTDOOR STORAGE AVAILABLE

© 2024 Ringsby Realty Corp. All rights reserved. This information has been obtained from sources believed reliable, but has not been verified for accuracy or completeness. You should conduct a careful, independent investigation of the property and verify all information. Any reliance on this information is solely at your own risk. Ringsby Realty Corp. and the Ringsby Realty Corp. logo are service marks of Ringsby Realty Corp.All other marks displayed on this document are the property of their respective owners, and the use of such logos does not imply any affiliation with or endorsement of Ringsby Realty Corp. Photos herein are the property of their respective owners. Use of these images without the express written consent of the owner is prohibited.