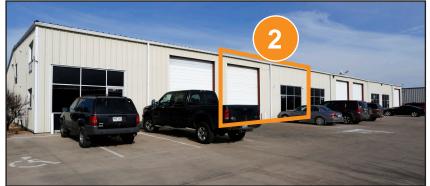

#### **PROPERTY FEATURES:**

**Available SF:** 3,000 - 6,000

Clear Height: 16'

**Loading:** 14' drive-in door

Year Built: 2000

Zoning: I-1

LEASE RATE: CONTACT BROKER

**Expenses:** Est. \$1,285/mo + utilities