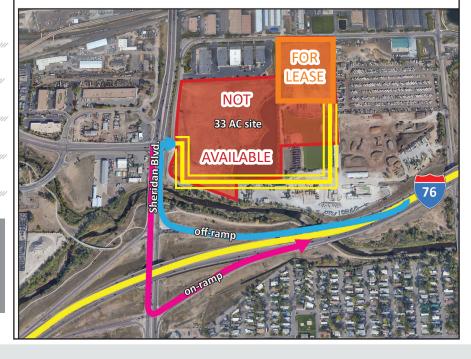

# INDUSTRIAL YARD / "IOS" FOR LEASE

5590 Sheridan Blvd. Denver, CO 80216

## **PROPERTY FEATURES:**

Site Size: 5-7 AC

Zoned: I-2

**Fenced:** Possible

Lease Rate: \$5,000/AC NNN

**Taxes:** \$12,574.02 (2023)

- Great access to I-76, I-270 and Sheridan Blvd.
- Zoned for outside storage
- Road base covering
- Long/Short term possible

I-76 off-ramp access point
I-76 on-ramp access point