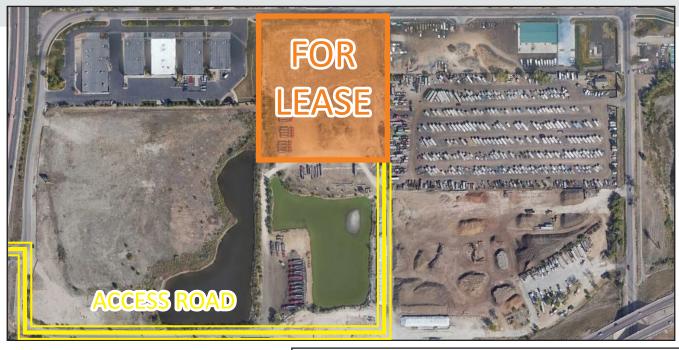

# INDUSTRIAL YARD / "IOS" FOR LEASE

5590 Sheridan Blvd. Denver, CO 80216

## **PROPERTY FEATURES:**

Site Size: 5-7 AC

Zoned: I-2

**Fenced:** Possible

Lease Rate: \$5,000/AC NNN

**Taxes:** \$12,574.02 (2023)

- Great access to I-76, I-270 and Sheridan Blvd.
- Zoned for outside storage
- Road base covering
- Long/Short term possible