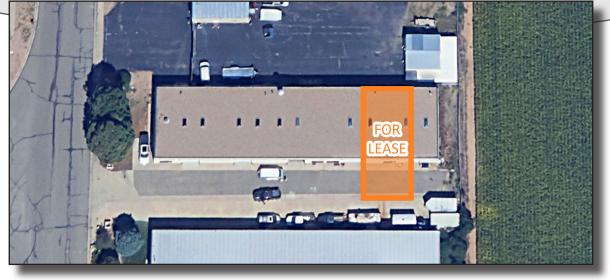

## INDUSTRIAL WAREHOUSE UNIT FOR LEASE 740 N 9th Ave.

Brighton, CO 80603

# Available: 2,000 SF Lease Rate: \$15/SF NNN

# **PROPERTY FEATURES:**

| Building Size:        | 10,000 SF        |
|-----------------------|------------------|
| Available Unit:       | 2,000 SF         |
| Office:               | 400 SF           |
| Mezzanine:            | 400 SF           |
| Drive-ins:            | 1                |
|                       |                  |
| Clear Height:         | 14'              |
| Clear Height:<br>NNN: | 14'<br>\$5.00/SF |
|                       |                  |