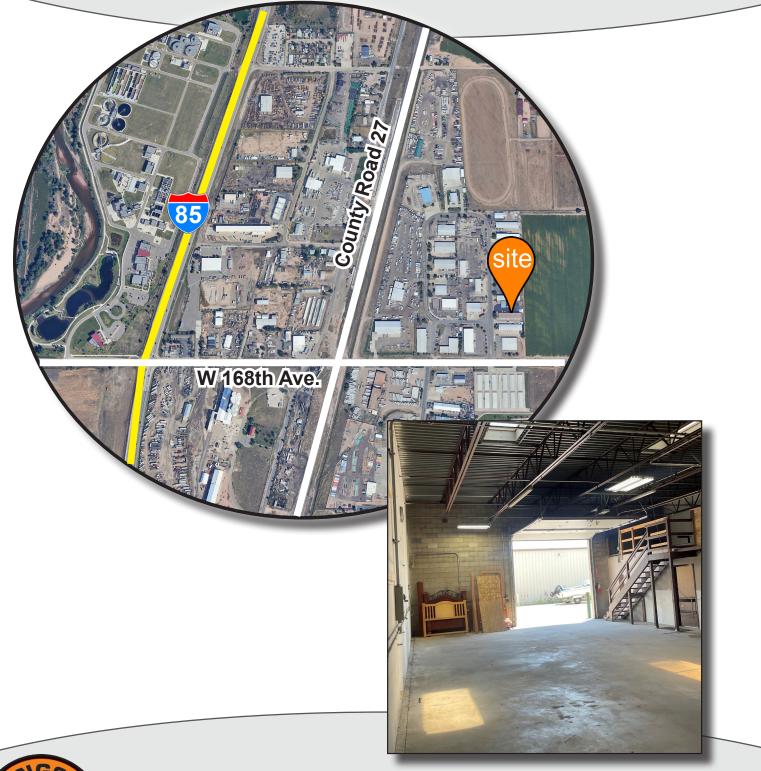

## INDUSTRIAL WAREHOUSE UNIT FOR LEASE 740 N 9th Ave.

Brighton, CO 80603

# Available: 2,000 SF Lease Rate: \$15/SF NNN

# **PROPERTY FEATURES:**

| Building Size:        | 10,000 SF        |
|-----------------------|------------------|
| Available Unit:       | 2,000 SF         |
| Office:               | 400 SF           |
| Mezzanine:            | 400 SF           |
| Drive-ins:            | 1                |
|                       |                  |
| Clear Height:         | 14'              |
| Clear Height:<br>NNN: | 14'<br>\$5.00/SF |
|                       |                  |