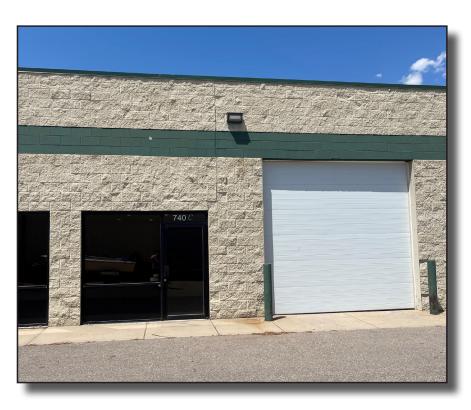

## INDUSTRIAL WAREHOUSE UNIT FOR LEASE 740 N 9th Ave.

Brighton, CO 80603

# Available: 2,000 SF Lease Rate: \$15/SF NNN

# **PROPERTY FEATURES:**

| Building Size:        | 10,000 SF        |
|-----------------------|------------------|
| Available Unit:       | 2,000 SF         |
| Office:               | 400 SF           |
| Mezzanine:            | 400 SF           |
| Drive-ins:            | 1                |
|                       |                  |
| Clear Height:         | 14'              |
| Clear Height:<br>NNN: | 14'<br>\$5.00/SF |
|                       |                  |