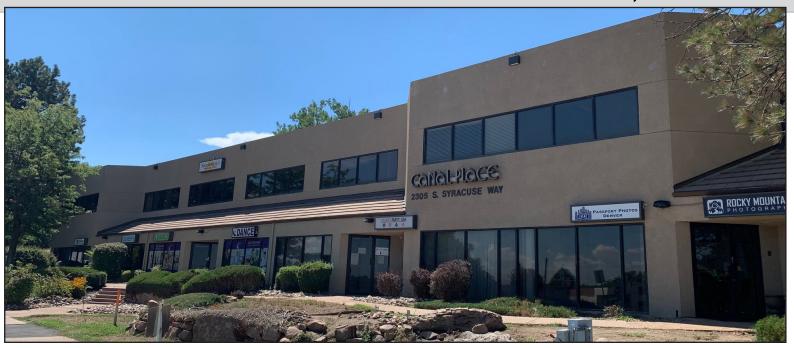

# Office / Warehouse Space FOR LEASE

2305 S Syracuse Way Denver, CO 80231

Office Space: 487 - 2,236 SF

Office / Warehouse: 1,202 SF (Sublease)

Shop W/ Yard: 1,650 SF on approx. 0.5 AC

Located on the south side of Evans Avenue just east of Quebec Street, 2305 S Syracuse Way is a functional, high-image, flex property that is only minutes from I-25 and I-225.

#### **PROPERTY FEATURES:**

Gross Building SF: 21,327

Available Unit Size: 487 - 3,438 SF

Site Size: 1.57 AC

Year Built: 1982

Parking: On-site and street

Zoning: B-4

Rent: CONTACT BROKER