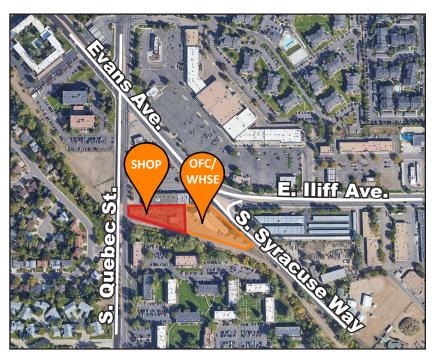

# Office / Warehouse Space FOR LEASE

2305 S Syracuse Way Denver, CO 80231

Office Space: 487 - 2,236 SF

Office / Warehouse: 1,202 SF (Sublease)

Shop W/ Yard: 1,650 SF on approx. 0.5 AC

Located on the south side of Evans Avenue just east of Quebec Street, 2305 S Syracuse Way is a functional, high-image, flex property that is only minutes from I-25 and I-225.