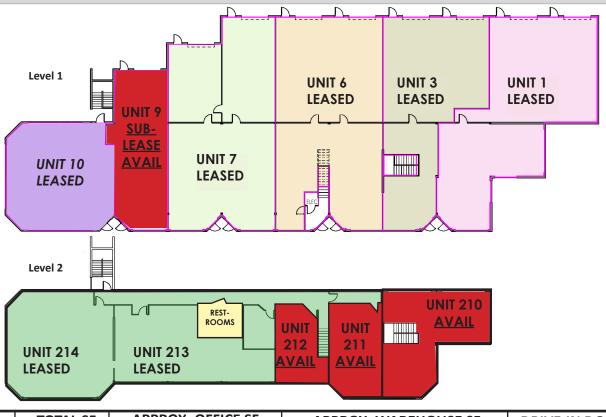

# Office / Warehouse Space FOR LEASE

2305 S Syracuse Way Denver, CO 80231

| UNIT | TOTAL SF | APPROX. OFFICE SF | APPROX. WAREHOUSE SF | DRIVE-IN DOORS |
|------|----------|-------------------|----------------------|----------------|
| 9    | 1,202    | 800               | 400                  | 1              |
| SHOP | 1,650    | 150               | 1,500                | 2              |
| 210  | 1,071    | 1,071             | 0                    | 0              |
| 211  | 678      | 678               | 0                    | 0              |
| 212  | 487      | 487               | 0                    | 0              |