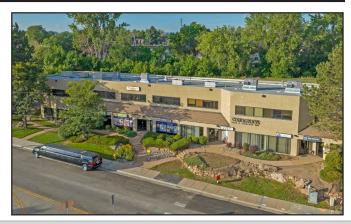

# Office / Warehouse Space FOR LEASE

2305 S Syracuse Way Denver, CO 80231

Office Space: 487 - 2,236 SF

Office / Warehouse: 1,202 SF (Sublease)

Shop W/ Yard: 1,650 SF on approx. 0.5 AC

Located on the south side of Evans Avenue just east of Quebec Street, 2305 S Syracuse Way is a functional, high-image, flex property that is only minutes from I-25 and I-225.

#### **PROPERTY FEATURES:**

Gross Building SF: 21,327

Available Unit Size: 487 - 3,438 SF

Site Size: 1.57 AC

Year Built: 1982

Parking: On-site and street

Zoning: B-4

Rent: CONTACT BROKER