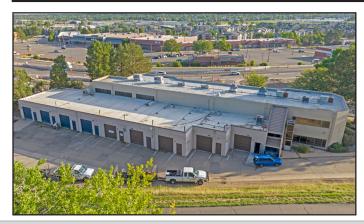

# Office / Warehouse Space FOR LEASE

2305 S Syracuse Way Denver, CO 80231

Office Space: 487 - 2,236 SF

Office / Warehouse: 1,202 SF (Sublease)

Shop W/ Yard: 1,650 SF on approx. 0.5 AC

Located on the south side of Evans Avenue just east of Quebec Street, 2305 S Syracuse Way is a functional, high-image, flex property that is only minutes from I-25 and I-225.

#### **PROPERTY FEATURES:**

Gross Building SF: 21,327

Available Unit Size: 487 - 3,438 SF

Site Size: 1.57 AC

Year Built: 1982

Parking: On-site and street

Zoning: B-4

Rent: CONTACT BROKER