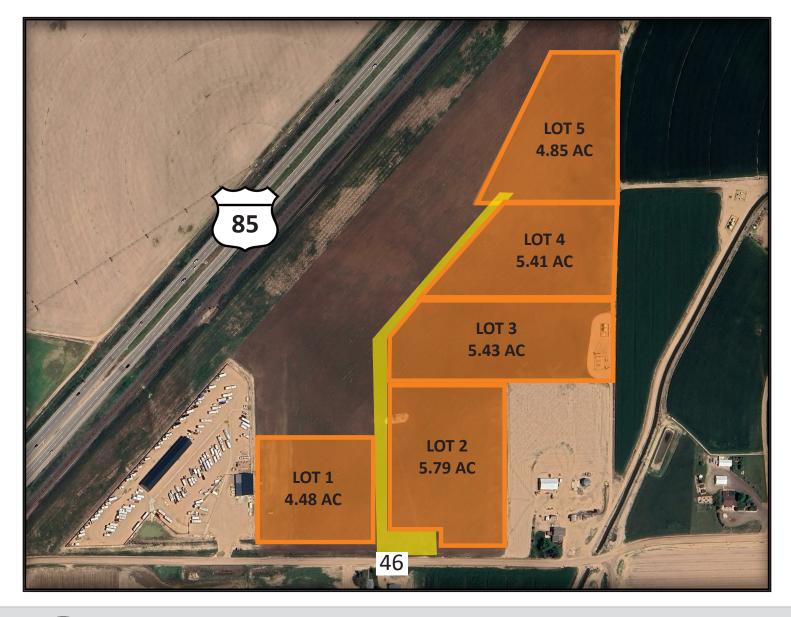

#### **AVAILABLE: 4 - 26 ACRES**

### SITES ARE FENCED AND ROADBASED

## LEASE RATE: \$2,000/AC/MO