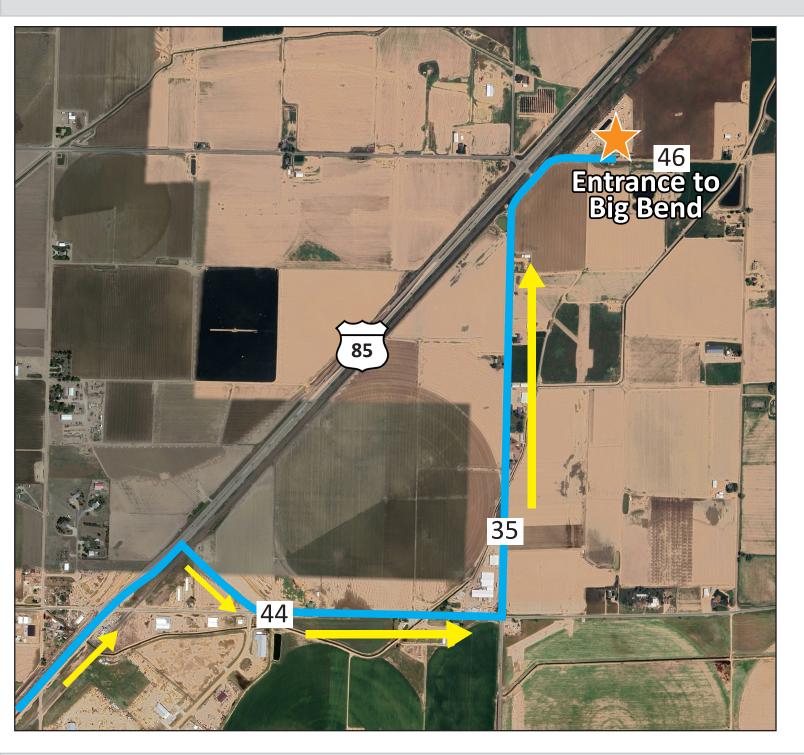

# **17215 CR 46** La Salle, CO 80645

## **OUTSIDE STORAGE YARD FOR LEASE**

17215 CR 46 La Salle, CO 80645