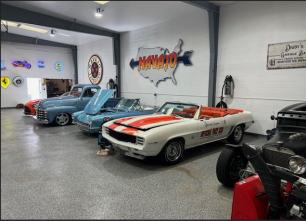

## WAREHOUSE FOR SALE

1482 W Maple Ave. Denver, CO 80223

- Fully remodeled interior with finished floors
- New insulation
- New lights
- Security gates
- Small concrete yard in back
- Central location
- Great showroom or "man cave"