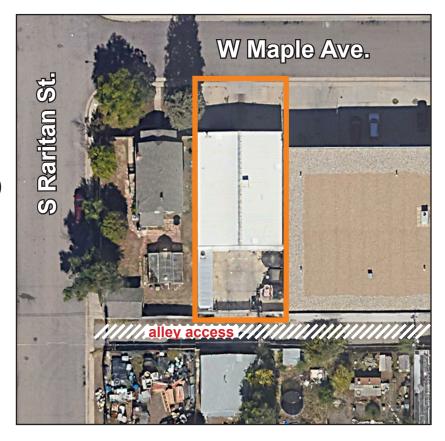

## WAREHOUSE FOR SALE

1482 W Maple Ave. Denver, CO 80223



## **PROPERTY FEATURES:**

Warehouse: 3,136 SF

Site Size: .14 AC

Clearance: 14'-17'

**Loading:** 2 Drive-in doors (14'x12')

Power: 200 Amp / 3-phase

Year Built: 1982

**Zoning:** I-MX-3

**Taxes:** \$13,578.66 (2023)

**SALES PRICE:** \$880,000



© 2025 Ringsby Realty Corp. All rights reserved. This information has been obtained from sources believed reliable, but has not been verified for accuracy or completeness. You should conduct a careful, independent investigation of the property and verify all information. Any reliance on this information is solely at your own risk. Ringsby Realty Corp. and the Ringsby Realty Corp. logo are service marks of Ringsby Realty Corp. All other marks displayed on this document are the property of their respective owners, and the use of such logos does not imply any affiliation with or endorsement of Ringsby Realty Corp. Photos herein are the property of their respective owners. Use of these images without the express written consent of the owner is prohibited.



## WAREHOUSE FOR SALE

1482 W Map