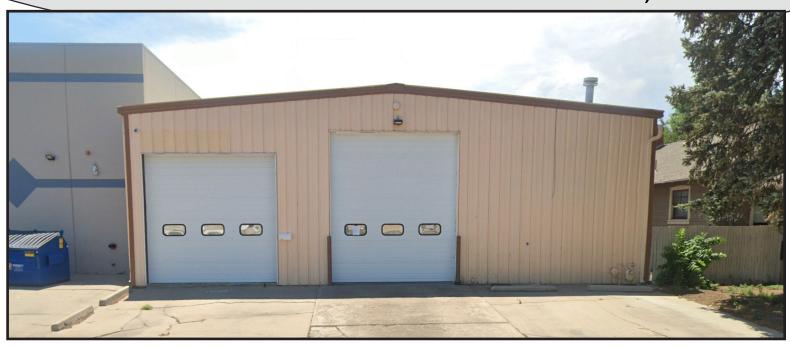

## WAREHOUSE FOR SALE

1482 W Maple Ave. Denver, CO 80223

## **PROPERTY FEATURES:**

Warehouse: 3,136 SF

Site Size: .14 AC

Clearance: 14'-17'

**Loading:** 2 Drive-in doors (14'x12')

Power: 200 Amp / 3-phase

Year Built: 1982

**Zoning:** I-MX-3

## WAREHOUSE FOR SALE

1482 W Maple Ave. Denver, CO 80223

- Fully remodeled interior with finished floors
- New insulation
- New lights
- Security gates
- Small concrete yard in back
- Central location
- Great showroom or "man cave"