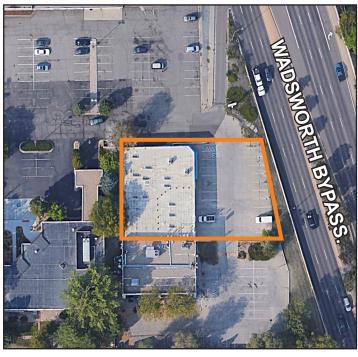

### **PROPERTY FEATURES:**

**Bldg. SF:** 8,400 SF

Office SF: 1,800 SF (approx.)

Lot Size: .77 AC

**Zoning:** MX-U (Mixed-Use Urban)

**Loading:** (3) Drive-In Doors

(2) 10'x10' & (1) 10'x12'

Clear Height: 16'

#### **PROPERTY HIGHLIGHTS:**

- Industrial/Retail location w/ incredible visibility and access off Wadsworth Blvd.
- Quality, high-image Office/Showroom space
- Great location to service Jefferson County and NW Denver Metro area
- Freestanding building with paved parking