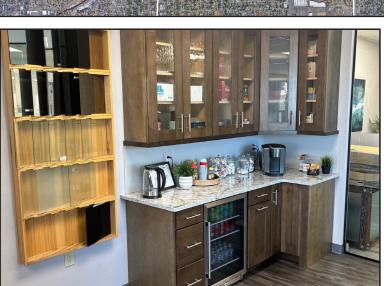

#### **PROPERTY HIGHLIGHTS:**

- Industrial/Retail location w/ incredible visibility and access off Wadsworth Blvd.
- Quality, high-image Office/Showroom space
- Great location to service Jefferson County and NW Denver Metro area
- Freestanding building with paved parking