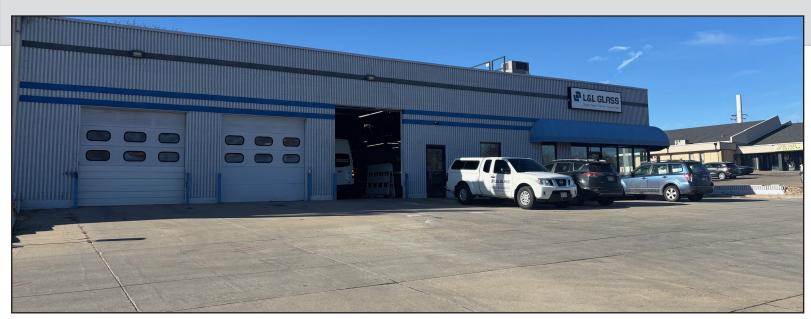

### **PROPERTY FEATURES:**

**Bldg. SF:** 8,400 SF

Office SF: 1,800 SF (approx.)

Lot Size: .77 AC

**Zoning:** MX-U (Mixed-Use Urban)

**Loading:** (3) Drive-In Doors

(2) 10'x10' & (1) 10'x12'

Clear Height: 16'

#### **PROPERTY HIGHLIGHTS:**

- Industrial/Retail location w/ incredible visibility and access off Wadsworth Blvd.
- Quality, high-image Office/Showroom space
- Great location to service Jefferson County and NW Denver Metro area
- Freestanding building with paved parking