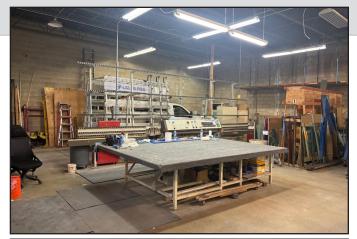

### **PROPERTY FEATURES:**

**Bldg. SF:** 8,400 SF

Office SF: 1,800 SF (approx.)

Lot Size: .77 AC

**Zoning:** MX-U (Mixed-Use Urban)

**Loading:** (3) Drive-In Doors

(2) 10'x10' & (1) 10'x12'

Clear Height: 16'

#### **PROPERTY HIGHLIGHTS:**

- Industrial/Retail location w/ incredible visibility and access off Wadsworth Blvd.
- Quality, high-image Office/Showroom space
- Great location to service Jefferson County and NW Denver Metro area
- Freestanding building with paved parking