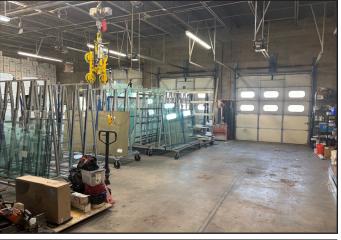

### **PROPERTY FEATURES:**

**Bldg. SF:** 8,400 SF

Office SF: 1,800 SF (approx.)

Lot Size: .77 AC

**Zoning:** MX-U (Mixed-Use Urban)

**Loading:** (3) Drive-In Doors

(2) 10'x10' & (1) 10'x12'

Clear Height: 16'