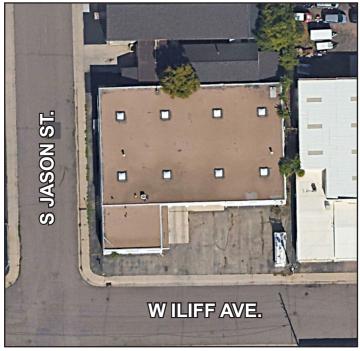

#### **PROPERTY FEATURES:** Bldg. SF: 11,200 SF Office SF: 2,000 SF (approx.) .5 AC Lot Size: Zoning: I-A Loading: (1) Drive-in (2) Dock High Doors **Clear Height:** 12' 1200 A / 240 V (to be verified) **Hevy Power:** \$12/SF NNN Lease Rate: