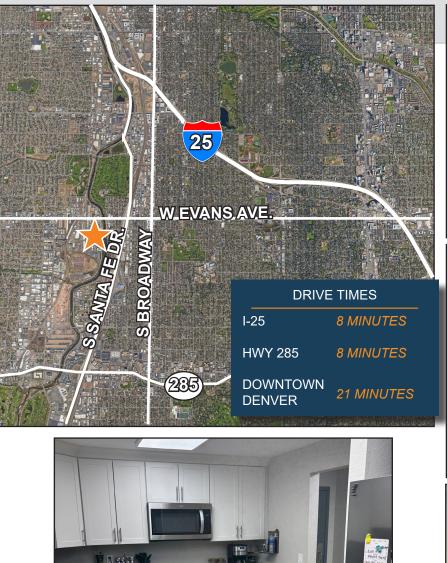

#### **PROPERTY HIGHLIGHTS:**

- Easy access to Santa Fe, Hwy 285, and I-25
- Quality, high-image office finish

- Great location to service South/Central Denver Metro area
- Freestanding building with paved parking