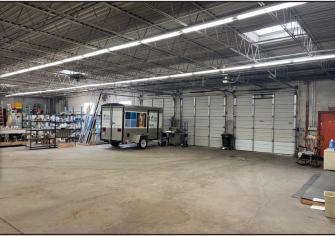

#### **PROPERTY FEATURES:** Bldg. SF: 11,200 SF Office SF: 2,000 SF (approx.) .5 AC Lot Size: Zoning: I-A Loading: (1) Drive-in (2) Dock High Doors **Clear Height:** 12' 1200 A / 240 V (to be verified) **Hevy Power:** \$12/SF NNN Lease Rate:

#### **PROPERTY HIGHLIGHTS:**

- Easy access to Santa Fe, Hwy 285, and I-25
- Quality, high-image office finish

- Great location to service South/Central Denver Metro area
- Freestanding building with paved parking