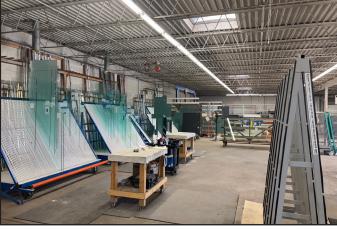

#### **PROPERTY FEATURES:** Bldg. SF: 11,200 SF Office SF: 2,000 SF (approx.) .5 AC Lot Size: Zoning: I-A Loading: (1) Drive-in (2) Dock High Doors **Clear Height:** 12' 1200 A / 240 V (to be verified) **Hevy Power:** \$12/SF NNN Lease Rate: