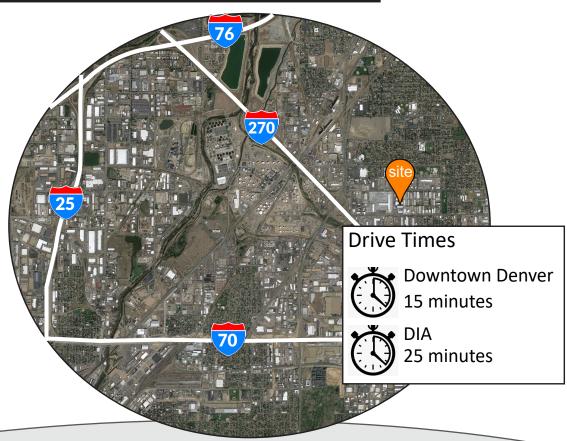

• Great access to I-70, I-76, I-270 & DIA

Rare small dock high unit with drive-in

© 2025 Ringsby Realty Corp. All rights reserved. This information has been obtained from sources believed reliable, but has not been verified for accuracy or completeness. You should conduct a careful, independent investigation of the property and verify all information. Any reliance on this information is solely at your own risk. Ringsby Realty Corp. and the Ringsby Realty Corp. logo are service marks of Ringsby Realty Corp. All other marks displayed on this document are the property of their respective owners, and the use of such logos does not imply any affiliation with or endorsement of Ringsby Realty Corp. Photos herein are the property of their respective owners. Use of these images without the express written consent of the owner is prohibited.