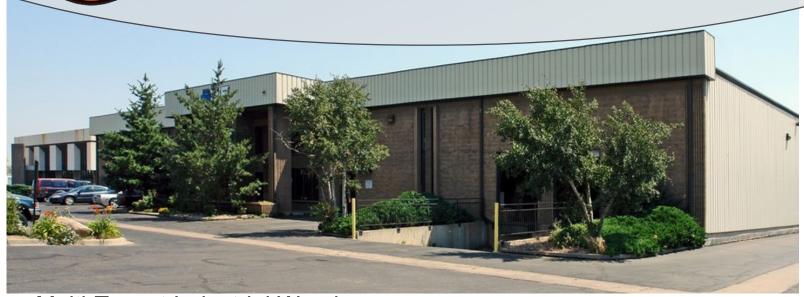

### **FOR LEASE**

5720 Holly Street Unit B&C Commerce City, CO 80022

Multi-Tenant Industrial Warehouse 15,980 SF Lease Rate: \$10.25/SF

### **PROPERTY FEATURES:**

**Total Unit Size:** 15,980 SF 750 SF (approximately) Office Size: **Ceiling Clearance:** 16' - 18' 4 (8'x10') Docks 1 (10'x16')Drive-in Loading: Sprinklered: Yes **Year Built:** 1984 I-1 **Zoning:** Lease Rate: \$10.50/SF NNN **NNN Expenses:** \$4.18 (estimated)