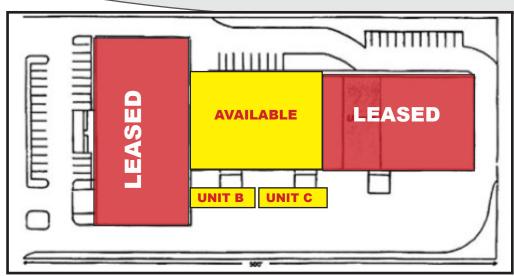

### **FOR LEASE**

5720 Holly Street Unit B&C Commerce City, CO 80022

Multi-Tenant Industrial Warehouse 15,980 SF Lease Rate: \$10.25/SF

### **PROPERTY FEATURES:**

**Total Unit Size:** 15,980 SF 750 SF (approximately) Office Size: **Ceiling Clearance:** 16' - 18' 4 (8'x10') Docks 1 (10'x16')Drive-in Loading: Sprinklered: Yes **Year Built:** 1984 I-1 **Zoning:** Lease Rate: \$10.50/SF NNN **NNN Expenses:** \$4.18 (estimated)